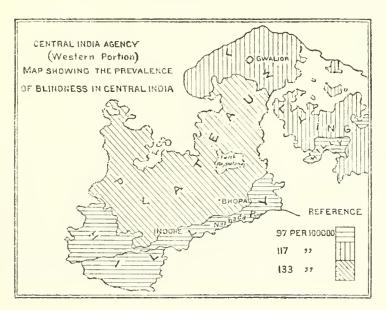

------|------|--------|---------|-----|--|--------------------------|-------------|
|           |      |        |         |     |  | 1911.                    | 1901.       |
|           | Natu | ıral D | ivisien | •   |  | Successful.              | Successful. |
|           | Cen  | tral   | Indi    | ia. |  | 3,348                    | 1,351       |
| Plateau . |      |        |         |     |  | 2,675                    | 1,024       |
| Lowlying  |      |        |         |     |  | 464                      | 137         |
| Hilly .   | •    |        | •       |     |  | 209                      | 190         |

Of the Natural Divisions the Plateau shows the highest number, a Local distribution fact due to the greater number of towns and also to the better enumeration in that tract.







98



Females in this case exceed males. Under five years of age the balance is in favour of the males but after that the female figures rise rapidly. Congenital eye discases are said to be more prevalent among males, which would in part account for the difference. Cooking over smoky fires in a small space and the general neglect of disease among females is responsible for much blindness among old women.

The curves show the great improvement made since 1901 in recording this defect. Essentially a defect of old age, the curve should rise rapidly at the later periods. This it does, the female curve commencing a decided upward tendency at 20-30 and the male at 30-40.

The rise among females is rapid and agrees with the known prevalence of blindness in this sex at old age.

#### Leprosy